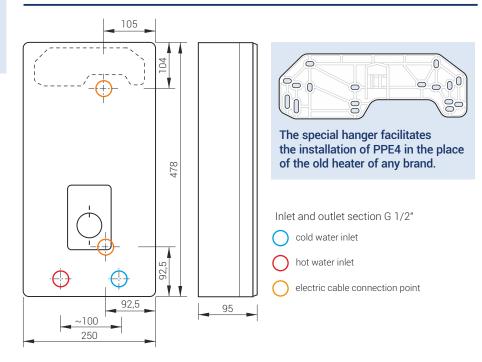

## Easy replacement of the old heater with a new one

 specially designed PPE4 housing equipped with a unique hanger allows for easy installation of the heater in the place of the old one.

#### **Dimensions**