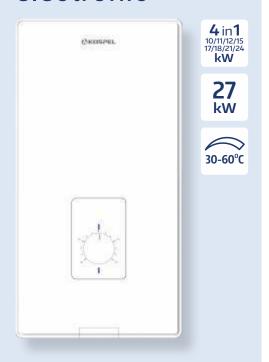

# PPE4.B electronic

Water heaters with electronic control and a temperature adjustment knob.

#### Electronic control

• precise and comfortable temperature regulation in the range of 30-60°C

### 4 power levels in one water heater

option to select maximum power (except for 27 kW model)

#### Possibility of reheating preheated water

• water temperature up to 60°C on the supply