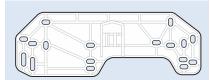

#### Easy replacement of the old heater with a new one

 specially designed PPE4 housing equipped with a unique hanger allows for easy installation of the heater in the place of the old one.

# **Dimensions**

The special hanger facilitates the installation of PPE4 in the place of the old heater of any brand.

Inlet and outlet section G 1/2"

- old water inlet
- hot water inlet
  - electric cable connection point