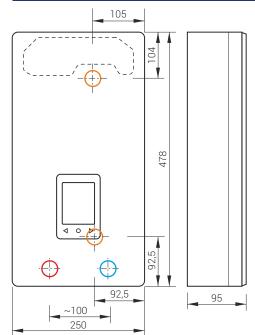

# **Dimensions**

The special hanger facilitates the installation of PPE4 in the place of the old heater of any brand.

Inlet and outlet section G 1/2"

- old water inlet
- hot water inlet
  - electric cable connection point